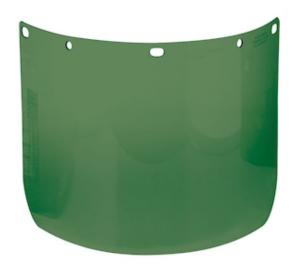

## SPECIFICATION SHEET STYLE: EP815PMG3/60

IR Shade Molded Visor 8" x 15", IR Filter 3.0

- Polycarbonate: Ideal for grinding and liquid splash applications, and suitable for high heat and heavier duty applications.
- Molded face shield designs provide improved optical clarity and peripheral vision.
- Universal hole pattern will fit most headgear and hard hat adapters in the market.
- · Ships with masking on both sides to prevent scratching.

## **Technical Data**

| Color                | Green         |
|----------------------|---------------|
| Sizes Available      | OS            |
| Packaging            |               |
| Packed               |               |
| Case Dimensions (cm) |               |
| Case Weight (kg)     | 0.00          |
| Country of Origin    | Canada        |
| Lens                 |               |
| Shape                | Curved        |
| Material             | Polycarbonate |
| Thickness            |               |
| Lens Color           | Green         |
| Construction         |               |
| Certifications       | TAA Compliant |
| Product Circularity  |               |