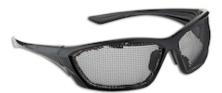

## Bushman™

Full Frame Safety Glasses with Black Temple, Black and Wire Mesh Protection

- Wrap around nylon frame offering very good fit and comfort
- · Wire mesh screen prevents large flying debris and does not fog