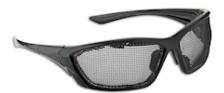

## Bushman™

Full Frame Safety Glasses with Black Temple, Black and Wire Mesh Protection

- Wrap around nylon frame offering very good fit and comfort
- Wire mesh screen prevents large flying debris and does not fog