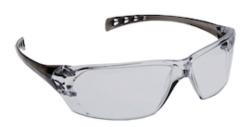

## Solus™

Rimless Safety Glasses with Smoke Temple, Indoor Outdoor Lens and 3A Coating

- Wide field uni-lens design offering unobstructed vision
- · Made of very lightweight high impact resistant Polycarbonate
- CSA Z94.3-20 certified and meets and/or exceeds ANSI Z87.1 requirements

## **Technical Data**

| Color                | Smoke                           |
|----------------------|---------------------------------|
| Sizes Available      | os                              |
| Packaging            |                                 |
| Packed               |                                 |
| Case Dimensions (cm) |                                 |
| Case Weight (kg)     | 0.00                            |
| Country of Origin    | China                           |
| Lens                 | Indoor Outdoor                  |
| Frame Style          | Rimless                         |
| Lens Color           |                                 |
| Frame Fit            |                                 |
| Lens Coating         |                                 |
| Bridge               |                                 |
| Temple               |                                 |
| Diopter              |                                 |
| Base Curve           |                                 |
| Construction         | Dielectric                      |
| Certifications       | ANSI Z87.1, CSA Z94.3 Certified |
| Product Circularity  |                                 |