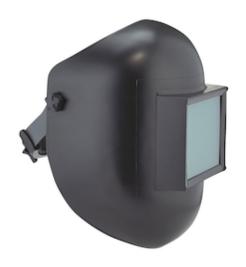

Dyna-Weld Class II™ Thermoplastic Welding Helmet with Fixed Front, Sure-Lock Ratchet Supsension and Polycarbonate Shade 10 Filter

- The only class II welding helmet on the market
- Made of black thermoplastic
- 5.25" x 4.5" fixed front
- Ratchet headgear suspension
- Available in black color only