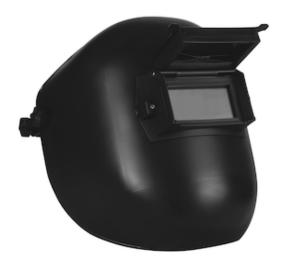

Dyna-Weld Class II™ Thermoplastic Welding Helmet with Lift Front, Sure-Lock Ratchet Supsension and Polycarbonate Shade 10 Filter

- The only class II welding helmet on the market
- Made of black thermoplastic
- 2" x 4.25" lift front
- Ratchet headgear suspension
- Available in black color only