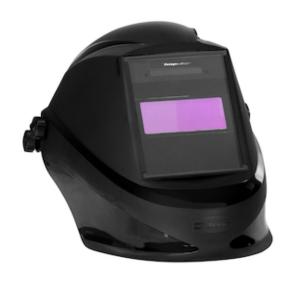

## SuperTuff™

Welding Helmet with Fixed Front, EPHC01 Cap Locks and Polycarbonate Shade 9-13 Auto **Darkening Filter** 

- Thermoplastic welding helmet
- 5.25" x 4.5" fixed front
- Wide vision impulse auto darkening filter plus cover plate
- EPHC01 Cap Locks compatible with most hard hats