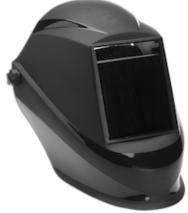

## Dyna-Star Classic™

Welding Helmet with Fixed Front, Sure-Lock Ratchet Supsension and Polycarbonate Shade 9-13 Auto Darkening Filter

- Thermoplastic welding helmet
- 5.25" x 4.5" fixed front
- Wide vision impulse auto darkening filter plus cover plate
- Ratchet headgear suspension