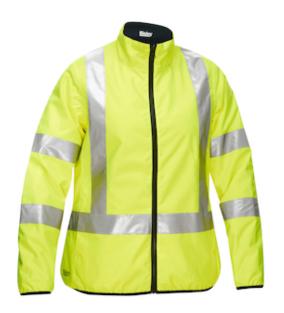

## CSA Z96 Class 2 Women's Contoured Reversible Puffer Jacket

- Durable waterproof 300D polyester oxford shell with PU coating
- Quilted with polyester wadding for added warmth
- Reversible to black
- Two front waist inseam pockets and two hand warmer pockets on reverse side
- 2" Reflective tape
- 50+ UPF Sun Protection

## **Technical Data**

| Color                | Hi-Vis Yellow, Hi-Vis Orange                                      |
|----------------------|-------------------------------------------------------------------|
| Sizes Available      | S-3XL                                                             |
| Packaging            | Bagged Each                                                       |
| Packed               |                                                                   |
| Case Dimensions (cm) |                                                                   |
| Case Weight (kg)     | 0.00                                                              |
| Country of Origin    | China                                                             |
| Construction         | Reversible, UV Protection, Water<br>Resistant, Womans Fit, X-Back |
| Certifications       | CSA Z96 Compliant                                                 |
| Product Circularity  | Reusable / Launderable                                            |