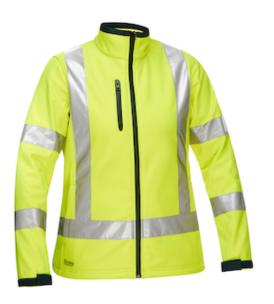

## **Bisley**® ANSI Type R Class 2 CSA Z96 X-Back Women's Contoured Softshell Jacket

- Water resistant fabric with breathable membrane
- Built-in fleece lining
- Ventilation under arms for breathability
- Two waist pockets with waterproof zippers
- Sleeve cuff adjusters reduces water entering over wrist