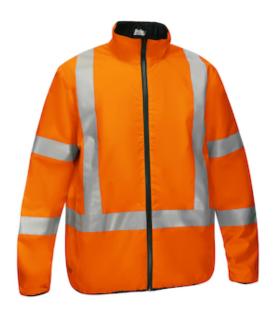

## Bisley® CSA Z96 Class 2 Reversible Puffer Jacket

- Waterproof outer shell fabric
- Reflective tape with biomotion taping on sleeves
- Reversible style (2 in 1 look) reverse look in black
- Embroidery access zipper at side seam
- Quilted with polyester fiberfil for extra warmth
- Two waist hand warmer pockets on each side
- Heavy-duty two-way zipper front opening
- CSA Z96 Class 2, Level 2