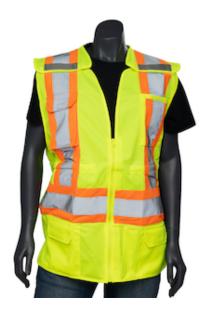

## PIP®

Women's Contoured Two-Tone Surveyor's Vest with Solid Front and Mesh Back, CSA Z96 Class 2, ANSI Type R Class 2

- Designed and sized specifically for women
- Solid front and mesh back for breathability
- 2" two-tone tape for optimum visibility
- X on the back
- Adjustable waist for enhanced fit
- Zipper closure
- I.D. pocket and radio/cell pocket
- 1 chest pocket with 4 pen pockets
- 2 lower flap pockets
- 2 internal lower pockets
- 1 internal lower pen pocket
- · Mic tabs with reinforced stitching