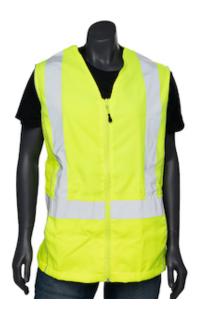

## PIP®

Women's Contoured Vest with Solid Front, Mesh Back and Adjustable Waist, CSA Z96 Class 2, ANSI Type R Class 2

- Designed and sized specifically for women
- Solid front and mesh back for breathability
- 2" heat-applied reflective tape
- Silver reflective piping
- Drawstring adjustable waist
- Zipper closure
- 1 lower inner cell pocket
- 2 outer zippered waist pockets