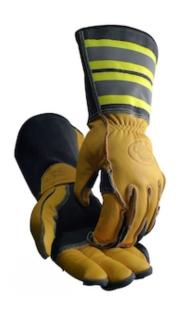

### Unlined Long Cuff Utility/Iron Workers Gloves

- Unlined, supple yet durable water-repellent full-grain Tuff-Steer palm and back
- Kontour gloves conform to the natural shape of the human hand and provide proper finger alignment. In doing so, it achieves unprecedented comfort and dexterity.
- Out-seam construction for maximum comfort with leather Davey tip welts to ensure seam integrity
- Generously sized genuine leather palm reinforcement provides exceptional durability
- Kontour Thumb places the seam on the back of the thumb away from wear area to ensure maximum durability and comfort
- Genuine Leather gauntlet cuff with Hi-Vis lime and reflective tape for maximum visibility