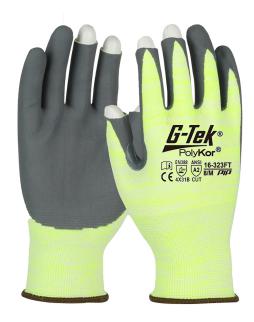

## SPECIFICATION SHEET

STYLE: 16-323FT

## G-Tek® PolyKor®

G-TEK® POLYKOR® HI-VIS 2 FINGERS & THUMB SEAMLESS KNIT POLYKOR® BLENDED GLOVE WITH NITRILE COATED FOAM GRIP ON PALM & FINGERS - 15 GAUGE

- PolyKor® blended shell is lightweight and provides excellent dexterity, tactile sensitivity and cut resistance
- Seamless construction offers increased comfort and breathability
- Foam nitrile coated palm and fingers are compatible with light oils and will provide a good grip and excellent abrasion resistance
- Reinforced thumb crotch for longer wear
- 2 fingers & thumb middle finger and index finger are cut at the level of the first phalanx in order to maintain total sensitivity on f ingertips while protecting the rest of the hand. Cut resistant level B
- Knit wrist helps prevent dirt and debris from entering the glove
- Hi-Vis coloring makes this product very easy to see
- Cotton color binding denotes sizing