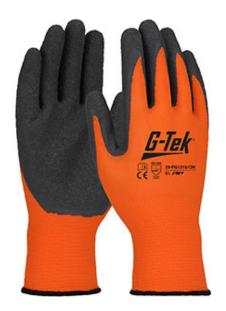

#### G-Tek®

#### Hi-Vis Seamless Knit Nylon Glove with Latex Coated Crinkle Grip on Palm & Fingers

- Seamless knit nylon shell offers increased comfort, finger dexterity and breathability
- Latex "Crinkle" coating provides superior grip in wet and dry conditions
- Knit Wrist helps prevent dirt and debris from entering the glove
- Breathable back for comfort
- Hi-Vis coloring makes this product very easy to see