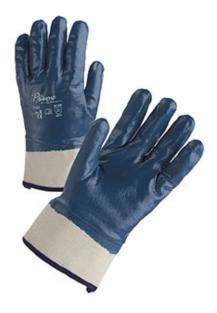

## G-Tek®

Nitrile Coated Glove with Jersey Liner and Smooth Finis on Full Hand - Rubberized Safety Cuff

- Cotton jersey liner is soft, warm, flexible and stretchy
- Smooth nitrile coating provides excellent dry grip and will not absorb liquids into the coating
- Rubberized fabric safety cuff helps protect wrist, allows for fast removal, and water resistance