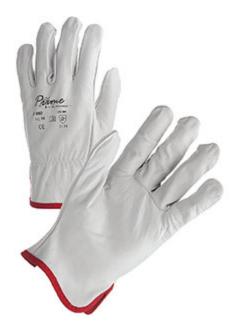

#### Prime™

#### Regular Grade Top Grain Cowhide Leather Drivers Glove - Straight Thumb

- Top Grain Cowhide leather construction provides comfort, durability, excellent abrasion resistance, and breathability
- · Top Grain leather is smooth, provides durability and dexterity
- Drivers gloves feature slip-on styling to provide good fit and comfort
- Straight thumb increases comfort in closed-fisted work
- Elastic closure sewn inside glove for safety and comfort
- Color coded hems for easy size identification
- · Meets the content requirements for Chromium VI free leather