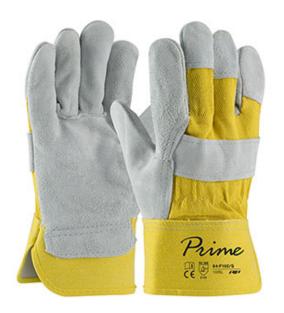

## Prime™

"A" Grade Shoulder Split Cowhide Leather Palm Glove with Canvas Back - Rubberized Safety Cuff

- Constructed of "A" grade select shoulder split cowhide
- · Cotton lined palm for extra comfort
- Gunn cut pattern delivers excellent durability, wear and comfort, especially for heavier gloves
- Wing thumb increases comfort in open-handed work
- Canvas back provides breathability and flexibility
- Leather knuckle strap and finger tips for extra protection
- Elastic closure sewn inside glove for safety and comfort
- Rubberized fabric safety cuff helps protect wrist, allows for fast removal, and water resistance
- Color coded hems for easy size identification