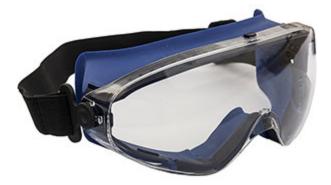

## Fortis<sup>™</sup> II Indirect Vent Goggle with Light Gray Body, Clear Lens and Anti-Scratch / Anti-Fog Coating - Non-Latex Strap

- Offers indirect ventilation for liquid splash protection
- Wide facial flange for a secure seal
- · Flexible, soft rubber/polyester body for optimal comfort and fit
- Fits comfortably over most prescription glasses
- Nose area split to fit the vast majority of users
- Wide adjustable (non-latex) headband strap
- Headband strap attaches to frame with a swivel clip to ensure a comfortable fit
- FogLess<sup>™</sup> lens coating
- Comes individually boxed
- 5.25 Base curve lens