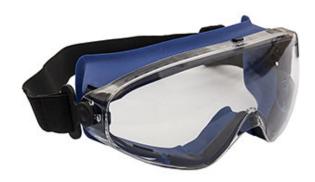

## Fortis™ II

Indirect Vent Goggle with Light Gray Body, Clear Lens and Anti-Scratch / Anti-Fog Coating - Non-Latex Strap

- Offers indirect ventilation for liquid splash protection
- Wide facial flange for a secure seal
- Flexible, soft rubber/polyester body for optimal comfort and fit
- · Fits comfortably over most prescription glasses
- Nose area split to fit the vast majority of users
- Wide adjustable (non-latex) headband strap
- Headband strap attaches to frame with a swivel clip to ensure a comfortable fit
- FogLess<sup>™</sup> lens coating
- · Comes individually boxed
- 5.25 Base curve lens