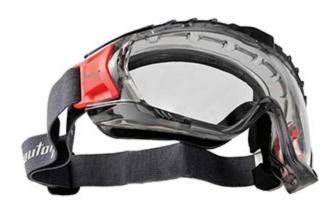

## Volans™

Indirect Vent Goggle with Foam Gasket, Gray Body, Clear Lens and Anti-Scratch / Anti-Fog Coating

- Tough clear polycarbonate lens for high-impact protection
- · Adjustable elastic strap provides a comfortable fit
- Indirect ventilation for liquid splash protection
- Foam gasket creates a seal that helps keep foreign particles away from the eyes
- Optional ANSI rated polycarbonate visor can be attached and removed in seconds
- 5 base curve lens