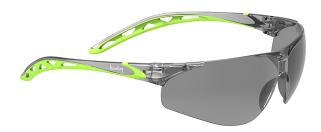

## **Bouton® Optical**

Eco-friendly Rimless Safety Glasses with Coinjected Temple, Smoke Lens and Anti-Scratch / Anti-Fog Coating

- Lens: bio-based Polycarbonate for less carbon footprint
- Frame : recycled Polycarbonate for better sustainability
- Dynamic design with incredible flexibility provides super comfort in full protection
- Unique pliable soft temple tips provis comfort like cushion
- Dielectric design protects your eyes from electric arcs
- Metal free hinges
- Universal fit nose pad
- 9.5C 2.0 mm one-piece Polycarbonate lens for a clear, unobstructed view