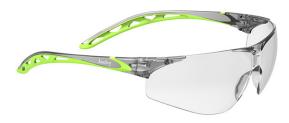

## **Bouton® Optical**

Eco-friendly Rimless Safety Glasses with coinjected Temple, Clear Lens and Anti-Scratch / Anti-Fog Coating

- Lens: bio-based Polycarbonate for less carbon footprint
- Frame: recycled Polycarbonate for better sustainability
- Dynamic design with incredible flexibility provides super comfort in full protection
- Unique pliable soft temple tips provis comfort like cushion
- Dielectric design protects your eyes from electric arcs
- Metal free hinges
- Universal fit nose pad
- 9.5C 2.0 mm one-piece Polycarbonate lens for a clear, unobstructed view