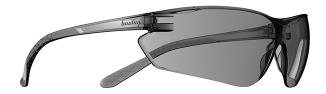

## **Bouton® Optical**

Eco-friendly Rimless Safety Glasses with Clear Temple, Smoke Lens and Anti-Scratch / Anti-Fog Coating

- A new aera of lightweight safety eyewear. The Ultra-Lyte is the lightest eye protection on the market and was designed to conform to the face to reduce gaps for a comfortable fit.
- Reduce CO2 emissions by average 66%
- Squared lens shape with a slight taper, provides modern styling for the wearer
- Ultra-lightweight design conforms to the head promoting all-day wear
- · Spring fit temples offers a comfortable fit that conforms to the head
- Molded nose bridge design to fit the vast majority of users
- 9.5 Base curve lens