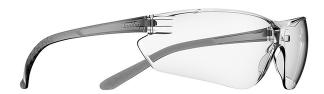

## **Bouton® Optical**

Eco-friendly Rimless Safety Glasses with Clear Temple, Clear Lens and Anti-Scratch / Anti-Fog Coating

- A new aera of lightweight safety eyewear. The Ultra-Lyte is the lightest eye protection on the market and was designed to conform to the face to reduce gaps for a comfortable fit.
- Reduce CO2 emissions by average 66%
- Squared lens shape with a slight taper, provides modern styling for the wearer
- Ultra-lightweight design conforms to the head promoting all-day wear
- Spring fit temples offers a comfortable fit that conforms to the head
- Molded nose bridge design to fit the vast majority of users
- 10 Base curve lens