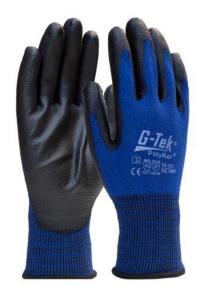

## G-Tek® G-TEK® POLYKOR™ SEAMLESS KNIT BLENDED GLOVE WITH POLYURETHANE COATED SMOOTH GRIP - GAUGE 15

- Seamless construction offers increased comfort and breathability
- PolyKor™ shell is lightweight and provides excellent dexterity, tactile sensitivity and cut resistance
- Polyurethane coated palm and fingertips for great abrasion resistance, excellent puncture resistance and outstanding wet/dry grip
- Knit wrist helps prevent dirt and debris from entering the glove
- · Cotton color binding denotes sizing
- Sanitized
- Washable,