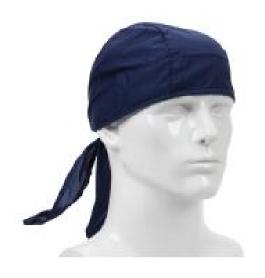

## EZ-Cool® **EVAPORATIVE COOLING TIE HAT**

- Cooling technology at forehead Elastic at back of head for secure
- Soft terry cloth cotton sweatband for comfort and absorption
- Extended cooling lasts all day
- Cooling properties can be reactivated for the life of the product, may be used over and over again