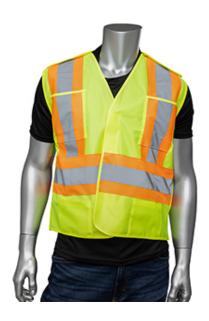

## Dynamic™

ANSI Type R Class 2 and CSA Z96 Two-Tone X-Back Breakaway Vest with "D" Ring Access

- 4" DYNA-LITE Glass Bead CSA compliant reflective material
- · CSA compliant tough wear polyester material
- Meets CSA Z96-09 and ANSI Class 2 Level 2 requirements
- Horizontal 360 degrees stripe around the body plus 2 vertical stripes in the front and an X in the back providing the worker total protection as they move to be seen from all angles
- 2 inside front pockets, two outside front pockets and D-ring hole on back
- 5 point tear away velcro for added protection (tear away shoulders, tear away sides, tear away front)
- Machine washable