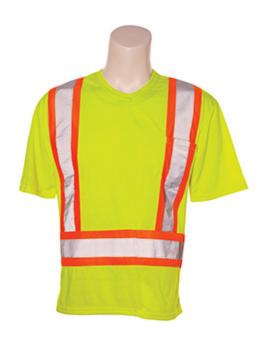

## Dynamic™

ANSI Type R Class 2 and CSA Z96 Short Sleeve T-Shirt with X-Back-DISCONTINUED - LIMITED QUANTITIES AVAILABLE

- 4" DYNA-LITE Glass Bead CSA compliant reflective material
- CSA compliant high-visibility tough wear 100% polyester material
- Meets CSA Z96-09 and ANSI Class 2 Level 2 requirements
- · Crew neck
- 1 outside front pocket on the chest
- Horizontal 360 degrees stripe around the body plus 2 vertical stripes in the front and an X in the back providing the worker total protection as they move to be seen from all angles
- Machine washable