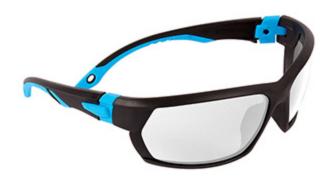

## Racer™

Full Frame Safety Glasses with Blue Frame, Clear Lens and 4A Coating-DISCONTINUED - LIMITED QUANTITIES AVAILABLE

- · Modern design with excellent comfort and adjustability
- Dual lens design
- Dual injection temple arms and soft nose piece to prevent slipping
- · Angle adjustment temple for better coverage and fit
- Adjustable/removeable temple retaining strap
- The lenses are protected with 4A Coating: Anti-Fog, Anti-Scratch, Anti-UV 99.9% and Anti-Static
- CSA Z94.3-15 certified and meets and/or exceeds ANSI Z87.1 requirements