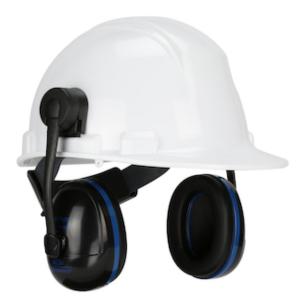

## Spitfire<sup>™</sup> Plastic Cap-Mounted Earmuff - NRR 20

- Dielectric
- Adjustable height
- Lightweight
- Comfortable
- Good attenuationAdjustable arm tension
- Parking position