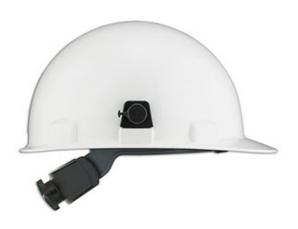

## SPECIFICATION SHEET STYLE: HP841RCL

## Stromboli™

Welder's Hard Hat with Cap-Lock Blades, Lightweight Polycarbonate/ABS Shell, 4-Point Nylon Suspension and "Sure-Lock" Ratchet Adjustment - Type 1 Class E

- Smooth dome shape is ideal for welding applications & attachments
- Rain trough free shell is made of lightweight polycarbonate offering exceptional protection against heat, radiation and impacts
- Large Printing Surfaces For Great Custom Logo's on Front, Sides & Back
- Comfortable and exclusive "SURE-LOCK" Ratchet Adjustment Suspension
- Accessory Slots
- CSA Z94.1-15 Certified Type 1 Class E
- ANSI Z89.1-2014 Certified Type I Class E