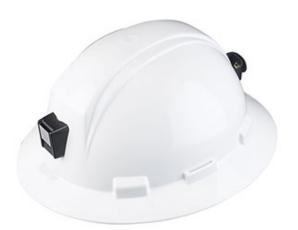

## Kilimanjaro™

Full Brim Hard Hat with Miner's Lamp Bracket, HDPE Shell, 4-Point Nylon Suspension and "Sure-Lock" Ratchet Adjustment - Type 1 Class E

- Added sun protection to ears & neck from harmful UV rays and protection from falling materials & debris
- Sleek & Attractive Design High Density Polyethylene Shell
- Large Printing Surfaces For Great Custom Logo's on Front, Sides & Back
- Exclusive "SURE-LOCK" Ratchet Adjustment Suspension
- Accessory Slots & Chin Strap Attachments
- CSA Z94.1-15 Certified Type 1 Class E
- ANSI Z89.1-2014 Certified Type I Class E