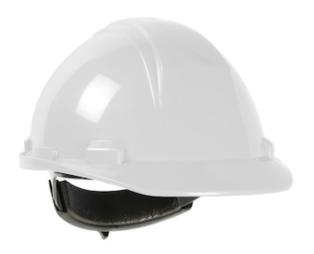

## Mont-Blanc™

Cap Style Hard Hat with HDPE Shell, 4-Point Nylon Suspension and "Sure-Lock" Ratchet Adjustment - Type 2 Class E

- Foam Liner To Offer Added Lateral Front, Side & Back Protection
- Sleek & Attractive Design High Density Polyethylene Shell
- Shell Has Rain Trough For Extra Convenience
- Large Printing Surfaces For Great Custom Logo's on Front, Sides & Back
- Exclusive "SURE-LOCK" Ratchet Adjustment Suspension
- Accessory Slots & Chin Strap Attachments
- CSA Z94.1-15 Certified Type 2 Class E
- ANSI Z89.1-2014 Certified Type II Class E