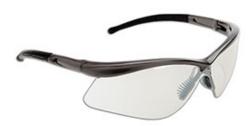

## Warrior™

Semi-Rimless Safety Glasses with Gray Frame, Indoor Outdoor Lens and Anti-Scratch Coating

- Adjustable swivel nose pads to fit all faces
- · Modern ergonomic design for comfort and fit
- Frame made of new Elasto LT chemical resistant material
- Comfortable curved temple ends
- The lenses are protected with 4A Coating: Anti-Fog, Anti-Scratch, Anti-UV 99.9% and Anti-Static
- CSA Z94.3-15 certified and meets and/or exceeds ANSI Z87.1 requirements