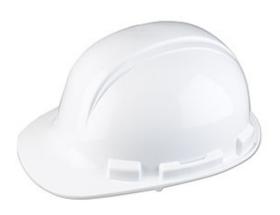

## SPECIFICATION SHEET

STYLE: HP261

## Whistler™

Cap Style Hard Hat with HDPE Shell, 6-Point Nylon Suspension and Pin Lock Adjustment -Type 1 Class E

- Sleek & Attractive Design High Density Polyethylene Shell
- Shell Has Rain Trough For Extra Convenience
- Large Printing Surfaces For Great Custom Logo's on Front, Sides & Back
- Exclusive "SURE-LOCK" Ratchet Adjustment Suspension
- Accessory Slots & Chin Strap Attachments
- CSA Z94.1-15 Certified Type 1 Class E
- ANSI Z89.1-2014 Certified Type I Class E
- CE Certified EN3907 : 2012