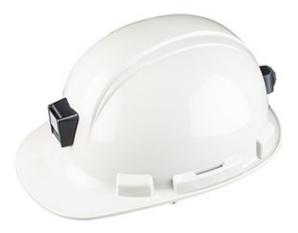

## SPECIFICATION SHEET STYLE: HP241RMLB

Whistler™

Cap Style Hard Hat with Miner's Lamp Bracket, HDPE Shell, 4-Point Nylon Suspension and "Sure-Lock" Ratchet Adjustment - Type 1 Class E

- Miner's lamp bracket installed
- Sleek High Density Polyethylene shell
- Rain trough for extra convenience
- Large printing surfaces for custom logos
- Exclusive "SURE-LOCK" ratchet adjustment suspension
- Accessory slots
- CSA Z94.1-15 Certified Type 1 Class E
- ANSI Z89.1-2014 Certified Type I Class E