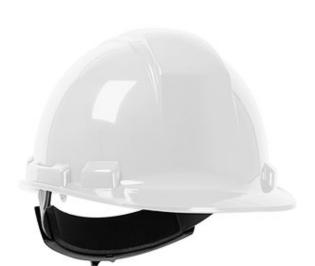

## Whistler™

Cap Style Hard Hat with HDPE Shell, 4-Point Nylon Suspension and "Sure-Lock" Ratchet Adjustment - Type 1 Class E

- Sleek & Attractive Design
- High Density Polyethylene Material
- Large Printing Surfaces For Custom Logos on Front, Sides & Back
- Comfortable Ratchet Adjustment Suspension
- Rain Trough and Accessory Slots, inc. Chin Strap Attachments
- CSA Z94.1-15 Certified Type 1 Class E
- ANSI Z89.1-2014 Certified Type I Class E
- CE Certified EN3907: 2012