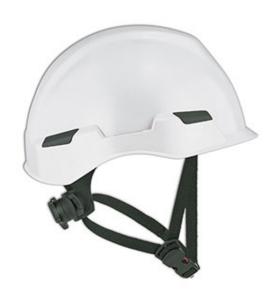

## Rocky™

Industrial Climbing Helmet with Polycarbonate / ABS Shell, Hi-Density Foam Impact Liner, Nylon Suspension, Wheel Ratchet Adjustment and 4-Point Chin Strap - Type 1 Class E

- Ultra light Shell made out of Polycarbonate/ ABS while offering you superior protection.
- Shell has no front peak providing you a clear upward vision.
- Attractive ergonomic shell with fluid curves that do not interfere with the users ears.
- Large printing surface for your Logo.
- Redesigned suspension for maximum comfort.
- New and improved ratchet system "Sure-Lock II"
- CSA Z94.1-15 Certified Type 1 Class E
- ANSI Z89.1-2014 Certified Type I Class E
- CE Certified EN3907: 2012