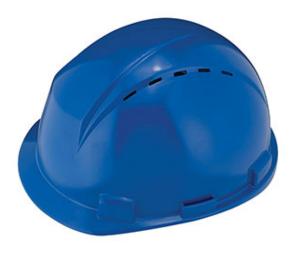

## Logan™

Vented, Short Peak Hard Hat with Lightweight HDPE Shell, 4-Point Nylon Suspension and "Sure-Lock II" Ratchet Adjustment - Type 1 Class C

- Sleek European Design.
- Lightweight High Density Polyethylene shell
- No Rain trough, chin straps attachments, universal slots for accessories.
- Short Peak for better vision
- Top Ventilation
- New and improved ratchet system "Sure-Lock II" comfortable 4 points nylon suspension
- CSA Z94.1-15 Certified Type 1 and Class C
- ANSI Z89.1-2009 Certified Type I Class C
- CE Certified EN3907: 2012