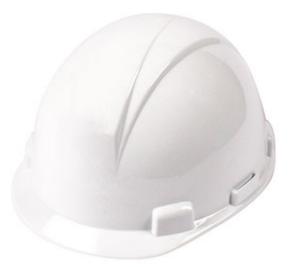

## Logan™

Short Peak Hard Hat with Lightweight HDPE Shell, 4-Point Nylon Suspension and "Sure-Lock" Ratchet Adjustment - Type 1 Class E

- Sleek European Design.
- Lightweight High Density Polyethylene shell
- No Rain trough, chin straps attachments, universal slots for
- accessories.
- Short Peak for better vision
- New and improved ratchet system "Sure-Lock II" comfortable 4 points nylon suspension
- CSA Z94.1-15 Certified Type 1 and Class E
- ANSI Z89.1-2009 Certified Type I and Class E
- CE Certified EN3907 : 2012