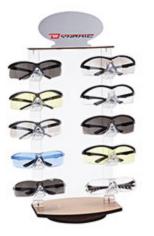

## Dynamic<sup>™</sup> Revolving Eyewear Display - 10 Pairs-DISCONTINUED - LIMITED QUANTITIES AVAILABLE

- Revolves for easy selection
- Mirror on top for viewing
- Lightweight

PROTECTIVE INDUSTRIAL PRODUCTS, INC. | BRINGING THE BEST OF THE WORLD TO YOU® AMERICAS: +1 (800) 262-5755 | EUROPE: +34-96182-41-48 | AMEA: (ASIA, MIDDLE EAST, AFRICA) 852-2475-9228 | www.pipglobalsafety.com