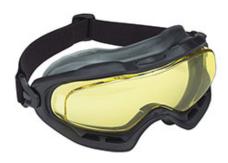

## Phantom OTG™

Indirect Vent Goggle with Black Frame, Amber Lens and 4A Coating - FR Strap-DISCONTINUED - LIMITED QUANTITIES AVAILABLE

- Large comfortable soft frame
- · Wide one piece lens
- · Anti-Fog protection
- Indirect ventilation providing maximum protection against chemical splashes
- Strap made of "FR" material
- The lenses are protected with 4A Coating: Anti-Fog, Anti-Scratch, Anti-UV 99.9%, Anti-Static
- CSA Z94.3-15 certified and meets and/or exceeds ANSI Z87.1 requirements

## **Applications**

• Protection from Liquid Splash, Dust and Light Impacts