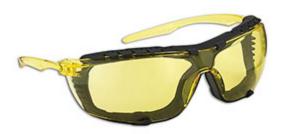

## Mini SpectaGoggle™

Rimless Safety Glasses with Amber Frame, Amber Lens, Foam Padding and 4A Coating

- Easily removable foam padding forms a seal to keep dust and air born particles out
- Fast and easy interchangeable temples/straps included with each pair
- Available in a kit format with 4 easy replaceable lenses
- The lenses are protected with 4A Coating: Anti-Fog, Anti-Scratch, Anti-UV 99.9% and Anti-Static
- CSA Z94.3-15 certified and meets and/or exceeds ANSI Z87.1 requirements