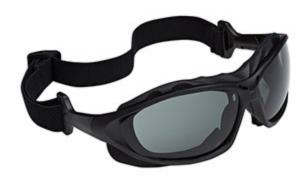

## SpectaGoggle™

Full Frame Safety Glasses with Black Frame, Smoke Lens, FR Foam Padding and 4A Coating

- FR Foam padding forms a seal to keep out dust and air born particles
- Interchangeable temple/strap included with each pair
- Strap has quick fit retainer for easy on/off
- Designed to allow air to flow freely to reduce heat
- The lenses are protected with 4A Coating: Anti-Fog, Anti-Scratch, Anti-UV 99.9% and Anti-Static
- CSA Z94.3-15 certified and meets and/or exceeds ANSI Z87.1 requirements