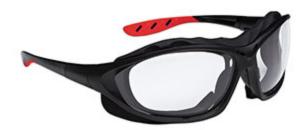

## SpectaGoggle™

Full Frame Safety Glasses with Black Frame, Clear Lens, FR Foam Padding and 4A Coating

- FR Foam padding forms a seal to keep out dust and air born particles
- Interchangeable temple/strap included with each pair
- Strap has quick fit retainer for easy on/off
- Designed to allow air to flow freely to reduce heat
- The lenses are protected with 4A Coating: Anti-Fog, Anti-Scratch, Anti-UV 99.9% and Anti-Static
- CSA Z94.3-15 certified and meets and/or exceeds ANSI Z87.1 requirements