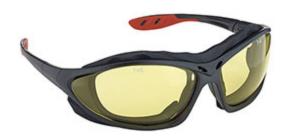

## SpectaGoggle™

Full Frame Safety Glasses with Black Frame, Amber Lens, FR Foam Padding and 4A Coating

- FR Foam padding forms a seal to keep out dust and air born particles
- Interchangeable temple/strap included with each pair
- Strap has quick fit retainer for easy on/off
- Designed to allow air to flow freely to reduce heat
- The lenses are protected with 4A Coating: Anti-Fog, Anti-Scratch, Anti-UV 99.9% and Anti-Static
- CSA Z94.3-15 certified and meets and/or exceeds ANSI Z87.1 requirements