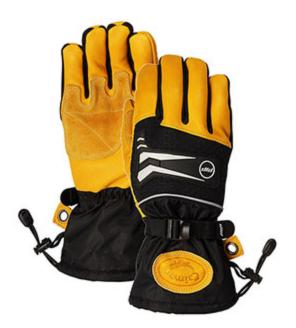

## Caiman®

Premium Cowhide Leather Palm Winter Glove - Heatrac<sup>®</sup> Insulation & Water Resistant

- Cowhide provides great durability for heavy duty work applications
- Heatrac® micro-fiber insulation for ultimate warmth and comfort
- Water and wind resistant for added warmth
- Leather reinforcement for extended wear and protection
- Adjustable nylon cuff
- Reflective piping for added safety