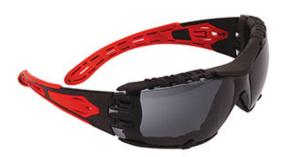

## Volcano Plus™

Rimless Safety Glasses with Red Temples, Smoke Lens, Foam Padding and 4A Coating

- A contemporary, single lens design
- Frameless design with a wide field of vision
- · Dual injection, wide temple arms for better protection and comfort
- 4A Anti-Fog coating (Anti-Fog, Anti-Scratch, Anti-UV 99.9% and Anti-Static)
- Removeable foam padding for better protection against dust and debris
- CSA Z94.3-15 certified and meets and/or exceeds ANSI Z87.1 requirements